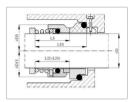

U2203 ve U2232

Equivalent to Burgmann M3, M32, M37 Unit of Measure = Metric

| DI  | D3  | D13 | LIn | L3   | L22  | L23  |
|-----|-----|-----|-----|------|------|------|
| 10  | 19  | 20  | 40  | 15.5 | 16.9 |      |
| 12  | 21  | 22  | 40  | 16.0 | 17.4 |      |
| 14  | 23  | 24  | 40  | 16.5 | 17.4 | 16.5 |
| 1.5 | 24  | 25  |     |      | 17.4 | 16.3 |
| 6   | 26  | 26  | 40  | 18.0 | 19.5 | 16.5 |
| ŝ   | 29  | 31  | 45  | 19.5 | 20.5 | 18.5 |
| 0   | 31  | 34  | 45  | 22.0 | 22.0 | 19.0 |
| 2   | 33  | 36  | 45  | 21.5 | 23.5 | 20.5 |
| 4   | 35  | 38  | 50  | 23.5 | 25.0 | 22.0 |
| 5   | 36  | 39  | 50  | 26.5 | 26.5 | 23.5 |
| \$  | 40  | 42  | 50  | 26.5 | 26.5 | 24.5 |
| 0   | 43  | 44  | 50  | 26.5 | 25.0 | 24.5 |
| 2   | 46  | 46  | 55  | 28.5 | 28.5 | 28.0 |
| 3   | 47  | 47  | 55  | 28.5 | 28.5 | 28.0 |
| 5   | 49  | 49  | 55  | 28.5 | 28.5 | 28.0 |
| ŝ   | 53  | 54  | 55  | 33.5 | 32.2 | 31.0 |
| 0   | 56  | 56  | 55  | 36.0 | 34.7 | 34.0 |
| 2   | 59  | 58  |     |      | 37.3 | 35.0 |
| 3   | 59  | 59  | 60  | 38.5 | 37.3 | 35.0 |
| 5   | 61  | 61  | 60  | 39.5 | 39.2 | 36.5 |
| \$  | 64  | 64  | 60  | 46.0 | 44.7 | 42.0 |
| 0   | 66  | 66  | 60  | 45.0 | 45.7 | 43.0 |
| 3   | 69  | 69  | 70  | 47.0 |      |      |
| 6   | 71  | 71  | 70  | 49.0 | 49.0 | 47.0 |
| \$  | 76  | 78  | 70  | 55.0 | 52.0 | 50.0 |
| 9   | 78  | 79  | 70  | 55.0 | 53.0 | 51.0 |
| 3   | 83  | 83  | 70  | 55.0 |      |      |
| 5   | 84  | 85  | 90  | 55.0 | 54.3 | 52.0 |
| 3   | 88  | 88  | 80  | 55.0 | 55.3 | 52.7 |
| 0   | 90  | 90  | 80  | 57.0 | 56.3 | 54.0 |
| \$  | 98  | 98  | 80  | 62.0 | 56.3 | 54.0 |
| 0   | 100 | 103 | 90  | 61.8 | 59.3 | 58.0 |